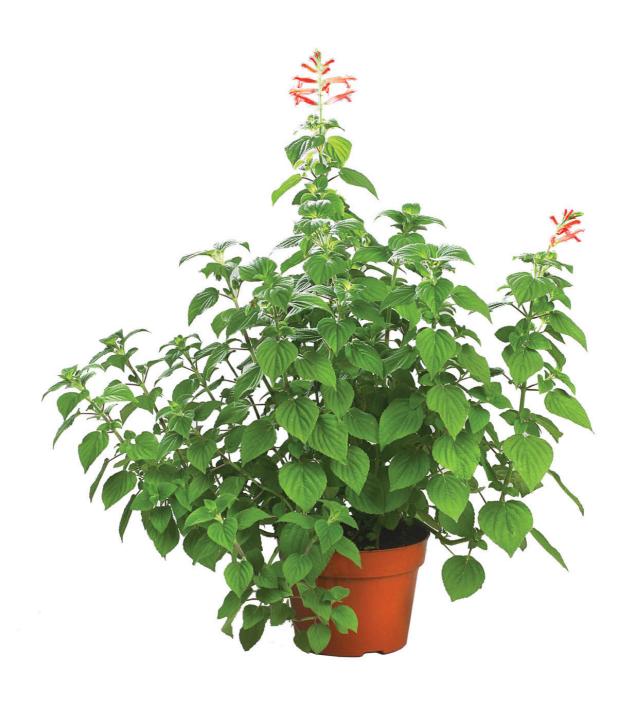

# Salvia elegans 'Scarlet Tangerine'

This upright, citrus-scented plant has a branched base, striking, small red flowers and rounded green leaves with a slight red tinge at their edges. It grows up to 90cm (36") high and spreads to 80cm (32") wide. The plant is native to Central America.

## Recommended Pot Sizes (for retailers)

| Recommended Pot Sizes (for retailers) | Weeks | Product Status |
|---------------------------------------|-------|----------------|
| 1L                                    | 6-8   |                |
| Full sun or partial shade             |       |                |