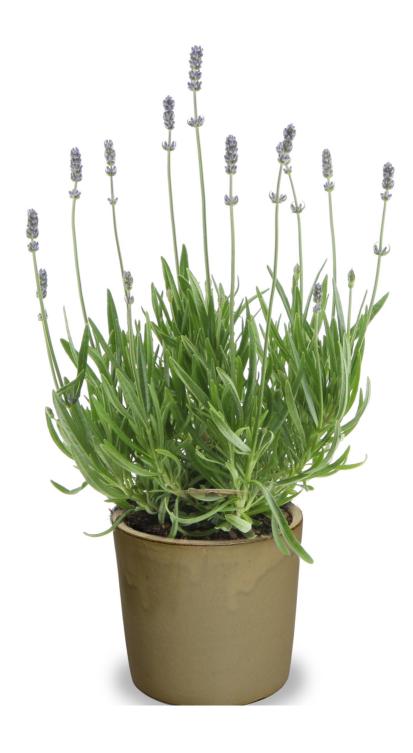

# Lavandula Angustifolia Little Lady

Perfect for fragrant path edges!

#### **Plant Characteristics**

| Growth Habit        | Upright |  |
|---------------------|---------|--|
| 1st Year Flowering  | No      |  |
| USDA Hardiness Zone | 5       |  |
| Plant Height        | 35cm CM |  |
| Foliage Color       | green   |  |
| Fragrance           | Strong  |  |
| Flowering Period    | Summer  |  |
| Flower Color        | Blue    |  |