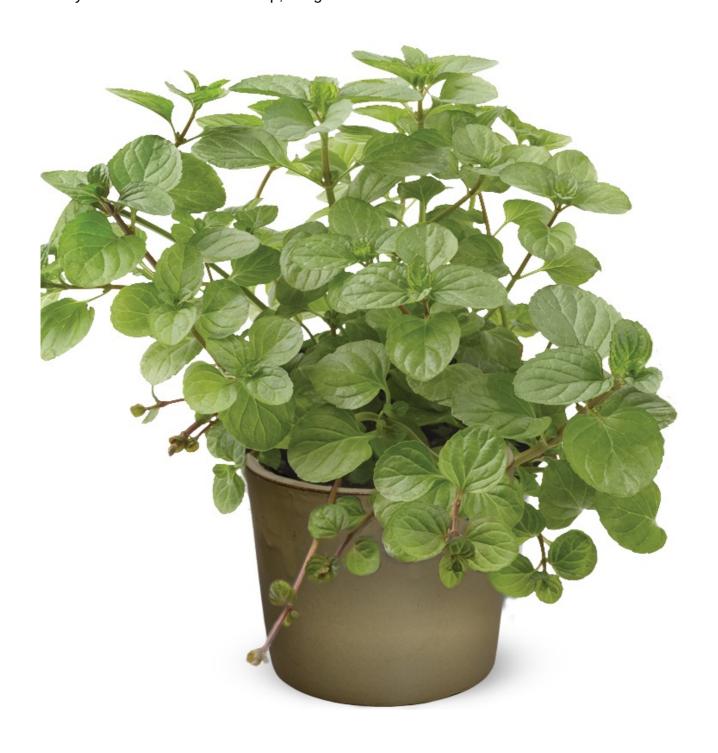

# Mentha x Piperita

Aromatic ground cover.

A remedy for the common cold & amp; coughs