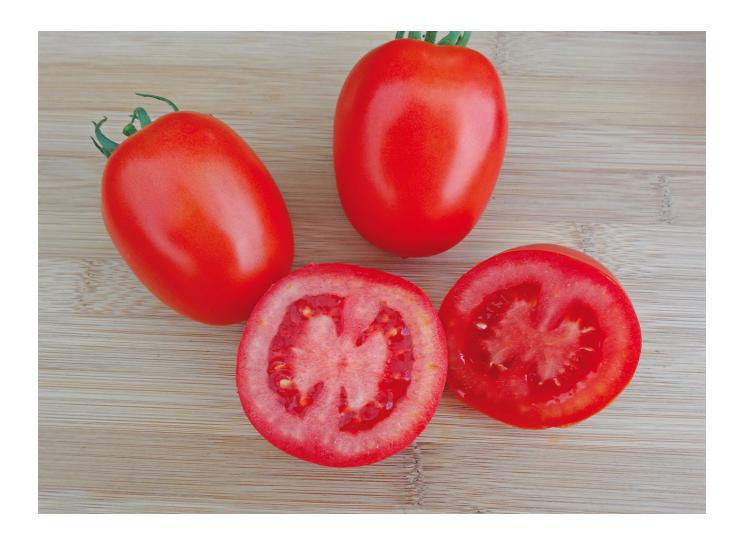

## Tomato 'Cencara'

Cencara F1 is a typical Roma-type on an indetermined plant. It produces fruity and sweet, beautiful bright red fruits. Althought it has no specific genes for ripening. Cencara F1 can be stored at room temperature.

## Plant Characteristics

| Growth Habit | Trellising                                     |
|--------------|------------------------------------------------|
| Resistances  | HR: ToMV, VA (0), VD (0), FOL 0, Ff 3; IR: Ma, |
|              | Mi, Mj                                         |
| Fruit Shape  | Oval                                           |
| Fruit Color  | Bright-Red                                     |
| Fruit Weight | 120 Avg. Grams                                 |