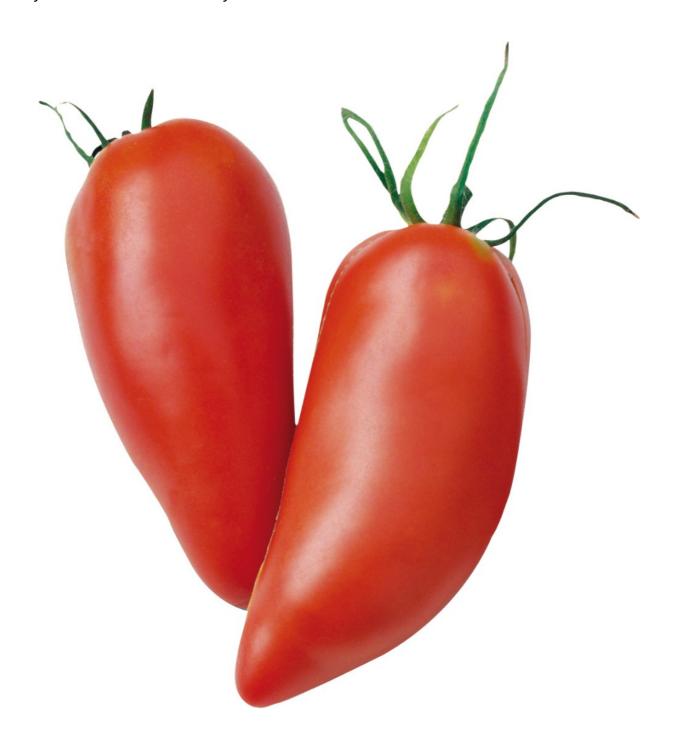

## **Tomato 'Andine Cornue'**

Andine Cornue has an outstanding sweet and tasty fruit with no acidity at all. A tasty fruit tomato with no acidity.