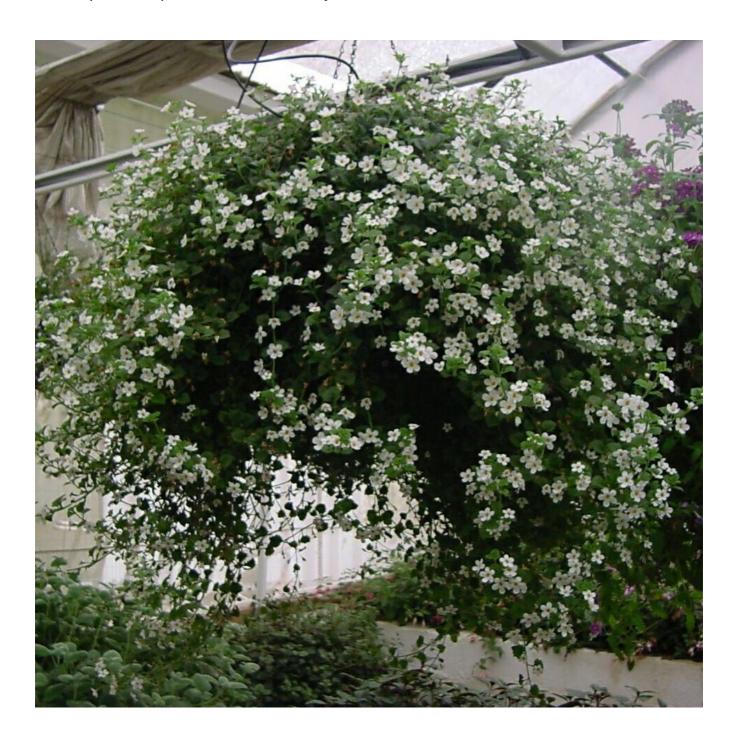

## Bacopa Monnieri 'Snowflake'

`Snowflake` is a dense, compact plant with round hanging growth habit. It has a mass of tiny, pure white flowers and dark green foliage. The plant grows up to 10-20cm (4-8") high and spreads to 40cm (16") wide. It is native to America and tropical Asia. Point of Sale: