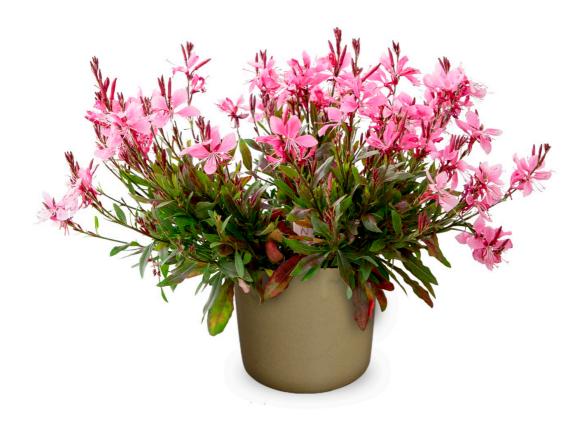

# Gaura Lindheimeri 'Summer Bloom'™ 'Baby'®

'Summer Bloom'™ 'Baby'® is compact to dwarfish perennial plants with large and crowded flowers in a range of colors (Cherry\Pink\White). It grows up to 40cm in height and has a long flowering season.

Massive flowering and a very compact growth habit, full sun or partial shade.

### **Plant Characteristics**

| Growth Habit       | Compact |
|--------------------|---------|
| 1st Year Flowering | Yes     |
| Plant Height       | 30 CM   |
| Flowering Period   | Spring  |
| Flower Color       | Pink    |