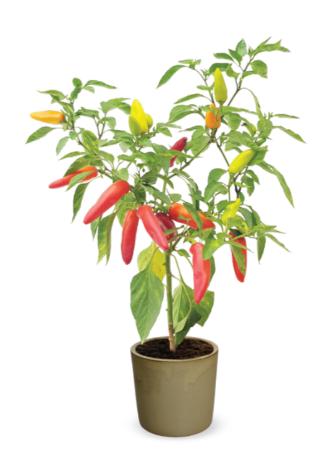

# Capsicum hot 'Budafest' (Hungarian)

Capsicum hot 'Budafest' (Hungarian Yellow Wax) Grafted

Our new biting hot 'Janana' series is perfect for commercial growers and home gardeners alike:

- Sharp flavored
- Vibrant and beautiful
- Help increase yields
- Robust growth and longer fruiting
- Higher resistance to soil disease

#### **Plant Characteristics**

| Growth Habit | Trellising   |
|--------------|--------------|
| Plant Vigor  | Strong       |
| Fruit Color  | Red / Yellow |