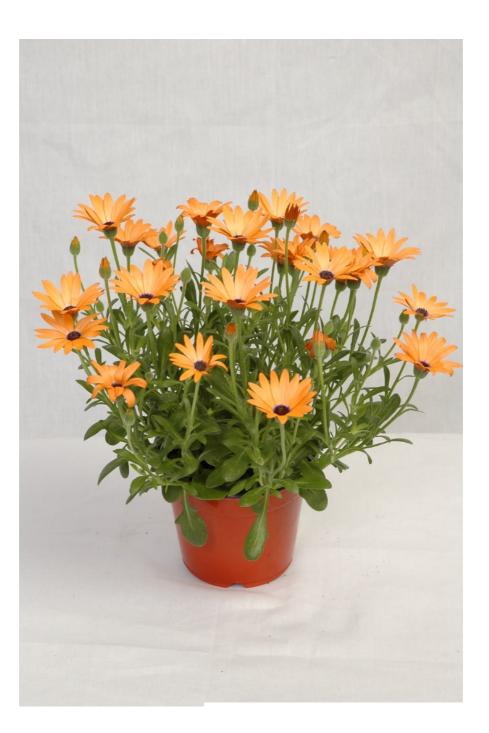

# Osteospermum 'Astra'® Series

A very compact, basal branching, evergreen sub-shrub. The plant has medium single flowers and green foliage. The series includes the following varieties:

Orange Sunrise®

Pink

#### **Plant Characteristics**

| Growth Habit       | Compact                  |
|--------------------|--------------------------|
| 1st Year Flowering | Yes                      |
| Plant Height       | 30 CM                    |
| Flowering Period   | Spring                   |
| Flower Color       | Orange - Yellow and Pink |