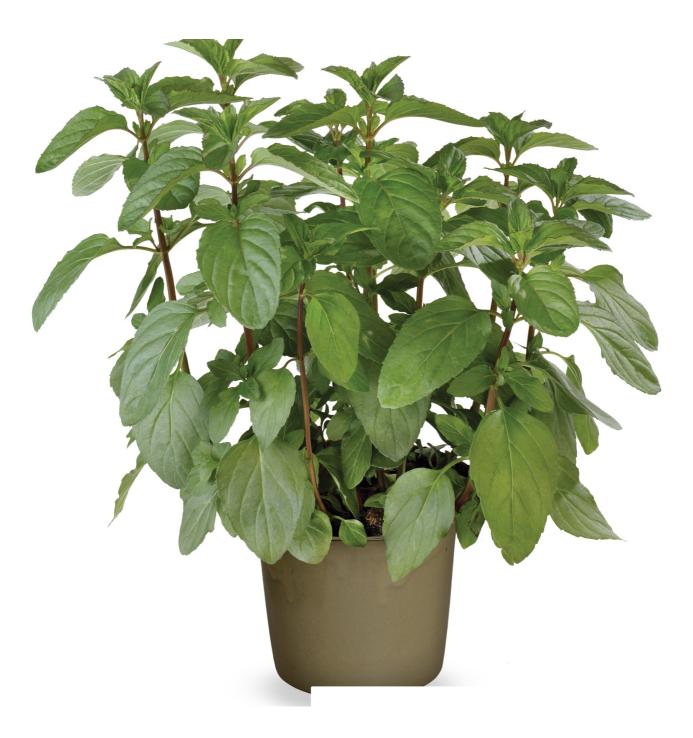

# Mentha x piperita f. citrata 'Basil' Organic

`Basil` is an upright growing plant with purple-mauve flowers. It has rounded, thick, dark green foliage with a reddish-purple tinge. The plant grows up to 50cm (20") high and spreads to 40cm (16") in diameter.