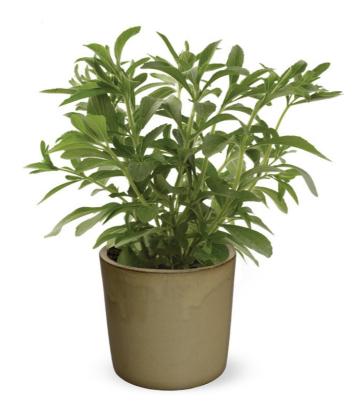

# Stevia rebaudiana 'Sugar Love'® Organic

'Sugarlove'  ${\sf P}$  was selected from a large seedlings population.

This unique cultivar stands out for:

- Unmatched basal branching which for outstanding pot performance.
- Deep green leaves. High uniformity. Vegetatively propagated

#### **Plant Characteristics**

| Growth Habit        | Upright  |
|---------------------|----------|
| USDA Hardiness Zone | 9        |
| Plant Height        | 40-50 CM |
| Flowering Period    | Summer   |
| Flower Color        | White    |