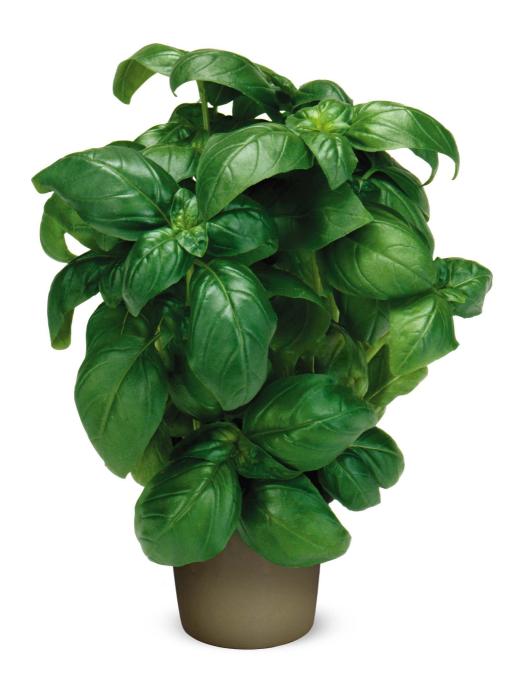

# Ocimum basilicum 'Sweet'

`Sweet` is an aromatic annual with erect growth habit. The plant has light-green, medium size leaves and white flowers. It grows up to 70cm (28") high and spreads to 50cm (20") in diameter Point of Sale:

This sweet basil has tasty leaves that enrich every dish and salad.