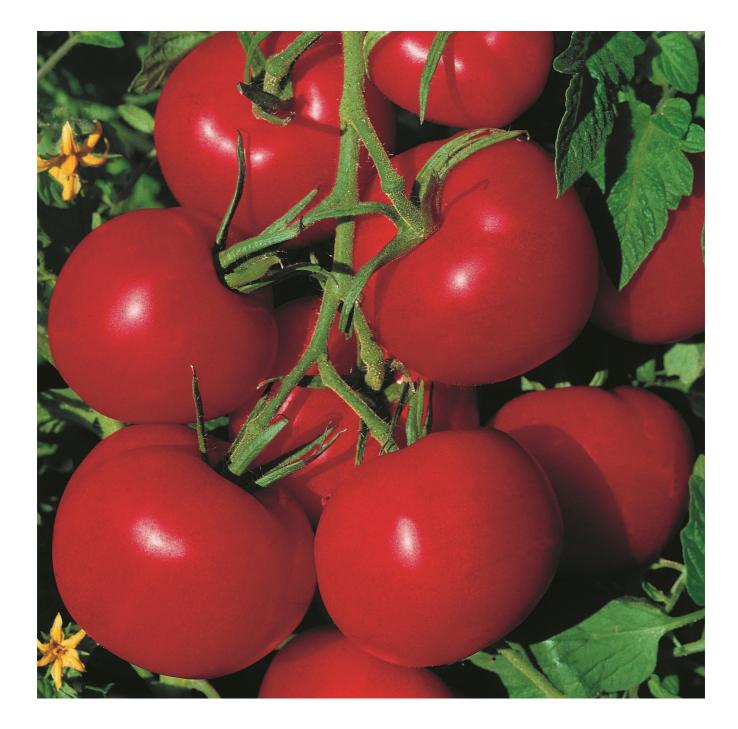

## Tomato 'Agora'

Light green collar. Very productive. Nice colourful fruit. Precocity Mid-early

For further details please contact: Elo@hishtil.com | +972 467 550 02 www.hishtil.com

## **Plant Characteristics**

| Growth Habit | Mound                |
|--------------|----------------------|
| Plant Vigor  | Medium               |
| Resistances  | ToMV, V, Fol1, St, N |
| Fruit Shape  | Round                |
| Fruit Color  | Red                  |