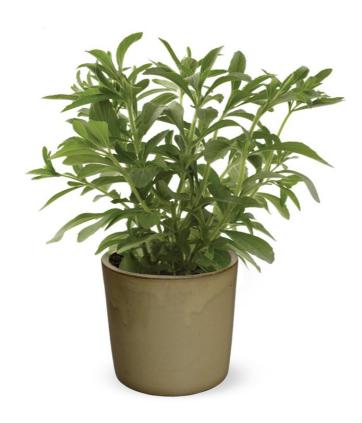

# Stevia rebaudiana 'Sugar Love'®

'Sugarlove' P was selected from a large seedlings population.

This unique cultivar stands out for:

- Unmatched basal branching which for outstanding pot performance.
- Deep green leaves. High uniformity. Vegetatively propagated