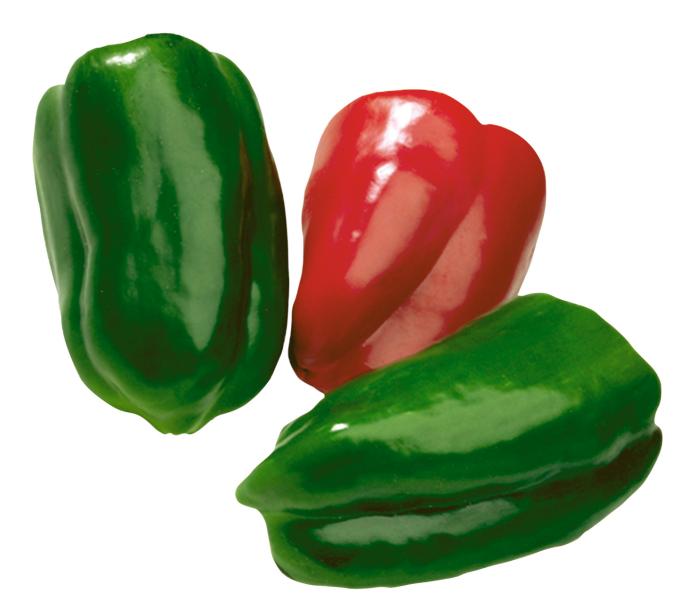

## Capsicum 'Jericho'

Well-balanced and squat plant. Good fruit setting. Fruit length 15-18 cm. Width 8-10 cm.

For further details please contact: Elo@hishtil.com | +972 467 550 02 www.hishtil.com

## **Plant Characteristics**

| Growth Habit | Trellising     |
|--------------|----------------|
| Plant Vigor  | Strong         |
| Fruit Shape  | Blocky         |
| Fruit Color  | Red and Green  |
| Fruit Weight | 240 Avg. Grams |