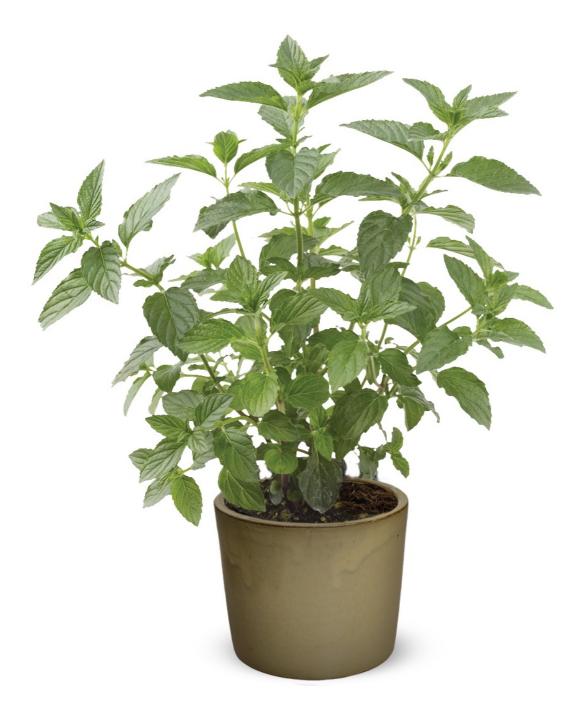

# Mentha 'Jessica's Sweet Pear'

Sweet Pear for his light pears fragrant. It is an upright variety, free of runners and will fit perfectly in combination planting with other herbs.

For further details please contact: Elo@hishtil.com | +972 467 550 02 www.hishtil.com

#### **Plant Characteristics**

| Growth Habit        | Upright |
|---------------------|---------|
| 1st Year Flowering  | No      |
| USDA Hardiness Zone | 4       |
| Plant Height        | 50 CM   |
| Foliage Color       | Green   |
| Fragrance           | Strong  |
| Flowering Period    | Summer  |
| Flower Color        | Pink    |