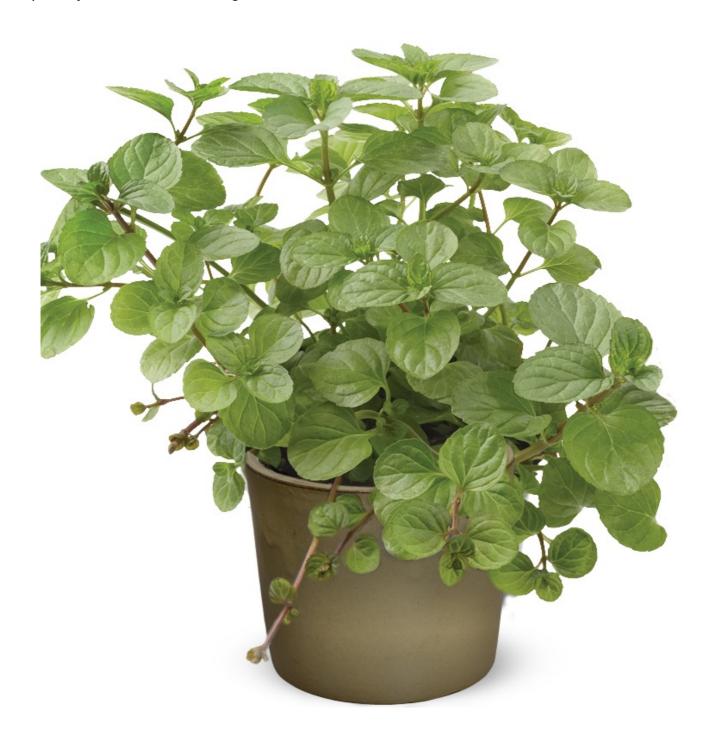

# Mentha x piperita f. Citrata 'Orange'

This beautiful red stem, rounded dark-green shiny leaves mentha is great for hot or cold drinks, especially because of the orange-mint flavor.