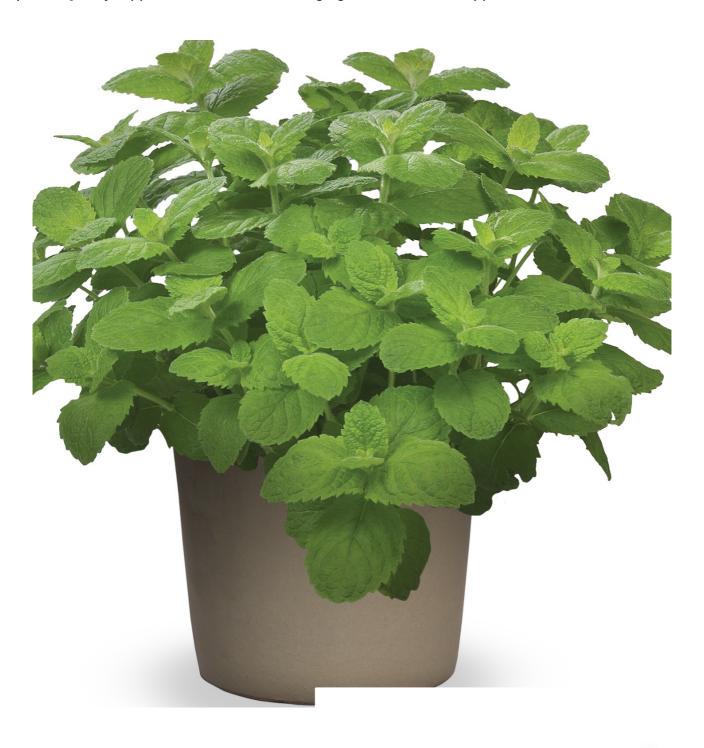

# Mentha suaveolens 'Apple Mint' Organic

This highly aromatic rockery perennial has upright growth habit, round, large, hairy light green leaves and medium white flowers. It grows up to 100cm (40") high and spreads to 60cm (24") in diameter. The plant is native to Europe and northwest Africa.