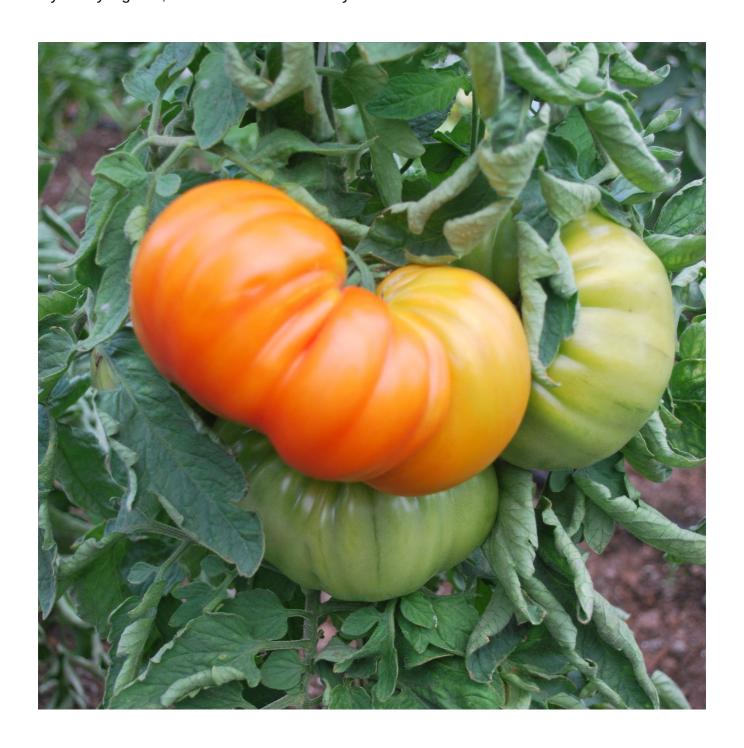

## Tomato 'Ananas'

Very fleshy big fruit, with few seeds. Precocity Mid-late

## **Plant Characteristics**

| Growth Habit | Trellising              |
|--------------|-------------------------|
| Fruit Type   |                         |
| Fruit Color  | Orange with Red Streaks |
| Fruit Weight | 300 Avg. Grams          |