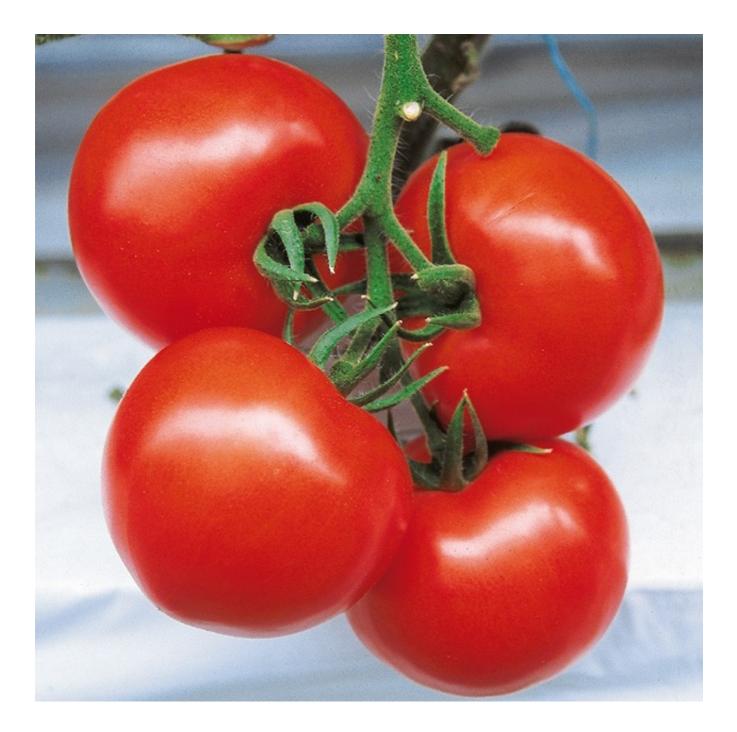

## Tomato 'Brilliant'

This very compact, strong plant is perfect for short cycle production. It delivers a high yield of tasty fruits.

For further details please contact: Elo@hishtil.com | +972 467 550 02 www.hishtil.com

## **Plant Characteristics**

| Growth Habit | Trellising           |
|--------------|----------------------|
| Plant Vigor  | Strong               |
| Resistances  | Fol1, Fol2, Vd, ToMV |
| Fruit Shape  | Round                |
| Fruit Color  | Red                  |
| Fruit Weight | 220 Avg. Grams       |