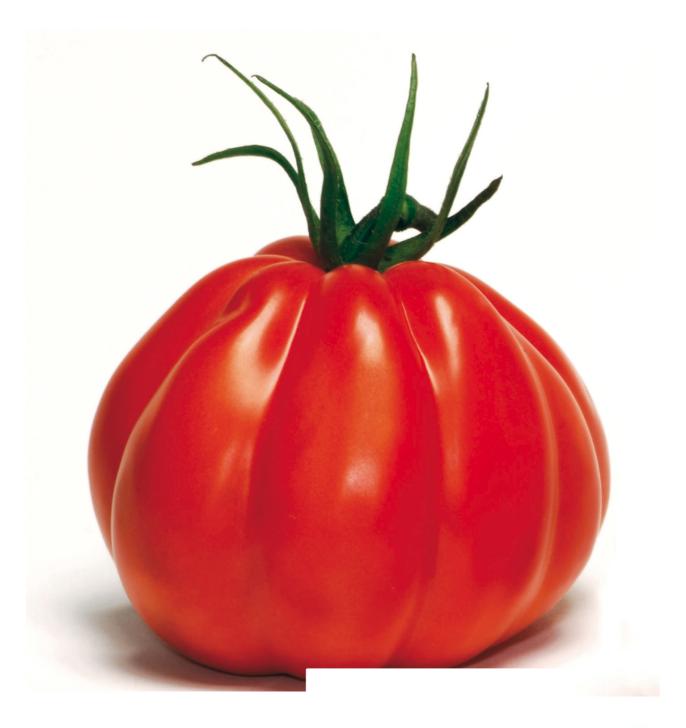

## Tomato 'Corazon'

Sweet and melting flesh. Very tasty tomato. Vigorous and healthy plants. Excellent young plant quality

## **Plant Characteristics**

| Growth Habit | Trellising         |
|--------------|--------------------|
| Plant Vigor  | Strong             |
| Resistances  | HR: Va (0), Vd (0) |
| Fruit Color  | Red                |
| Fruit Weight | 220 Avg. Grams     |