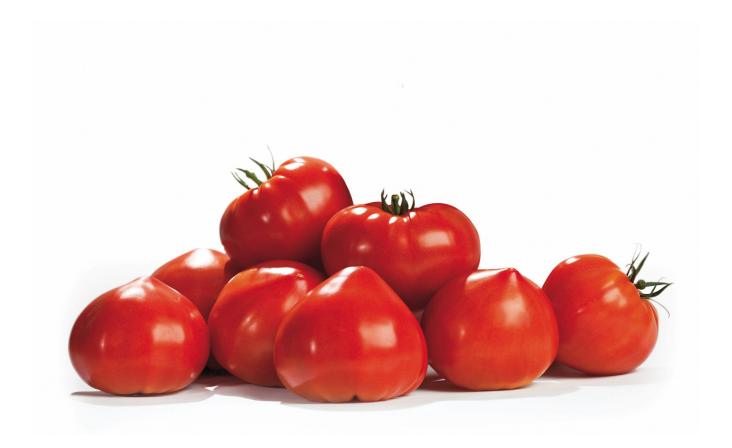

## Tomato 'Gourmandia'

Melthy-in-the-mouth just like a heart-shaped tomato. Very fleshy and large fruits. Highly productive, many fruits on each plant

For further details please contact: Elo@hishtil.com | +972 467 550 02 www.hishtil.com

## **Plant Characteristics**

| Growth Habit | Trellising                                         |
|--------------|----------------------------------------------------|
| Resistances  | HR: Va (0), Vd (0), Fol (0), ToMV ; IR: Ma, Mi, Mj |
| Fruit Shape  | Heart                                              |
| Fruit Color  | Red                                                |
| Fruit Weight | 250 Avg. Grams                                     |