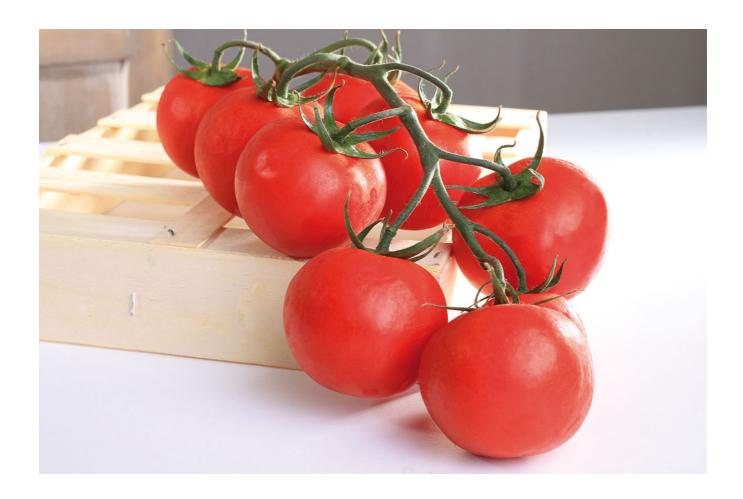

## Tomato 'Grappelina'

Mid-sized tross tomato producing firm fruits. Grappelina produces many fruits with excellent taste. Precocity Early

## **Plant Characteristics**

| Growth Habit | Trellising                                           |  |
|--------------|------------------------------------------------------|--|
| Resistances  | HR: ToMV, Va (0), Vd (0), Fol 0,1, For, Ff 0-5, TSWV |  |
| Fruit Shape  | Round                                                |  |
| Fruit Color  | Scarlet red                                          |  |
| Fruit Weight | 140 Avg. Grams                                       |  |