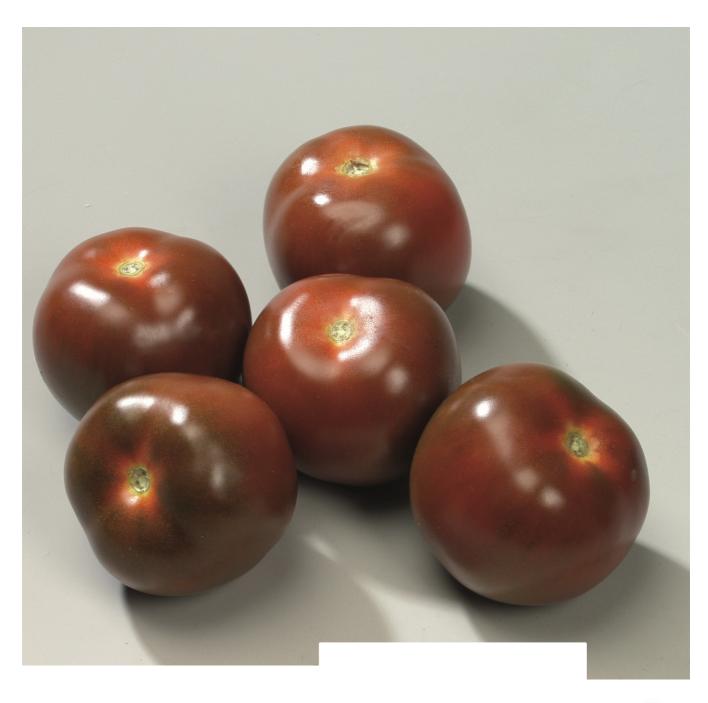

# Tomato 'Noir De Crimee'

Fleshy fruit with an excellent taste quality. Dark red-purple fruit. Requires a moist, nutrient-rich soil and full sun. Precocity Mid-early.

#### **Plant Characteristics**

| Growth Habit | Trellising      |
|--------------|-----------------|
| Fruit Shape  | Round           |
| Fruit Color  | Dark-Red-Purple |
| Fruit Weight | 150 Avg. Grams  |