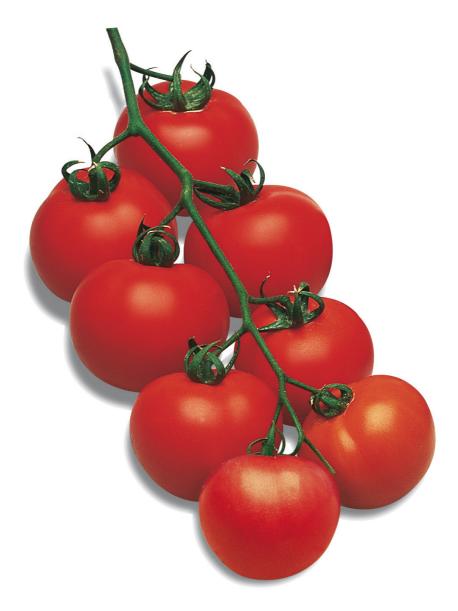

## Tomato 'Premio'

Very early cluster tomato. Excellent presentation. Shiny red, good-sized fruits.

For further details please contact: Elo@hishtil.com | +972 467 550 02 www.hishtil.com

## **Plant Characteristics**

| Growth Habit | Trellising     |
|--------------|----------------|
| Plant Vigor  | Strong         |
| Fruit Shape  | Round          |
| Fruit Color  | Red            |
| Fruit Weight | 100 Avg. Grams |