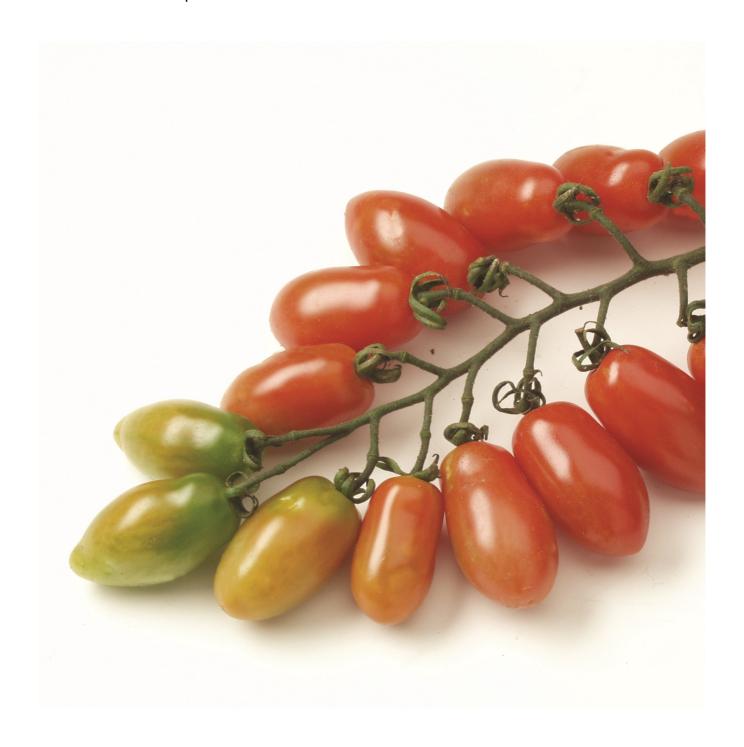

## Tomato 'Trilly'

'Trilly' is highly resistant to tip rot blossom. It yields small, plum-shaped, San-Marzano type tomatoes with an exceptional flavor.

## **Plant Characteristics**

| Growth Habit | Trellising    |
|--------------|---------------|
| Resistances  | Va, Vd, Fol 0 |
| Fruit Type   | Mini          |
| Fruit Color  | Red           |
| Fruit Weight | 25 Avg. Grams |