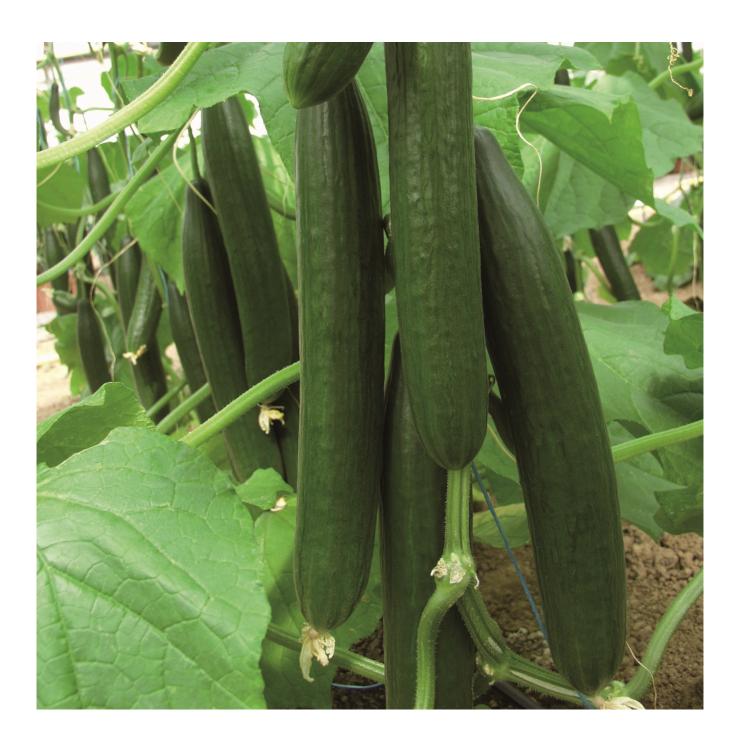

## Cucumber 'Bella'

A superb variety, with resistance to Powdery Mildew. Vigorous plant habit and heavy yields of long, slightly ribbed, quality dark green bitter free fruits. Also resistant to Target Leaf Spot and Gummosis and tolerant to Downy Mildew. Cucumber `Bella` is low in calories (96.4% water). It is excellent for salads and sandwiches.