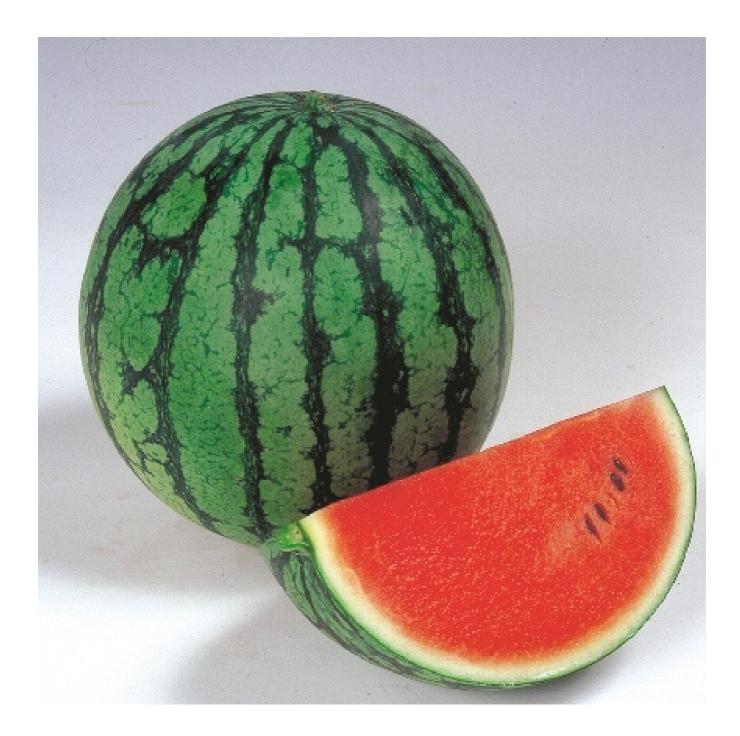

## Watermelon 'Ingrid'

Watermelon Ingrid Grafted High sugar content 2-3 kg Dragon type

For further details please contact: Elo@hishtil.com | +972 467 550 02 www.hishtil.com

## **Plant Characteristics**

| Growth Habit | Trailing |
|--------------|----------|
| Plant Vigor  | Medium   |
| Fruit Shape  | Oval     |