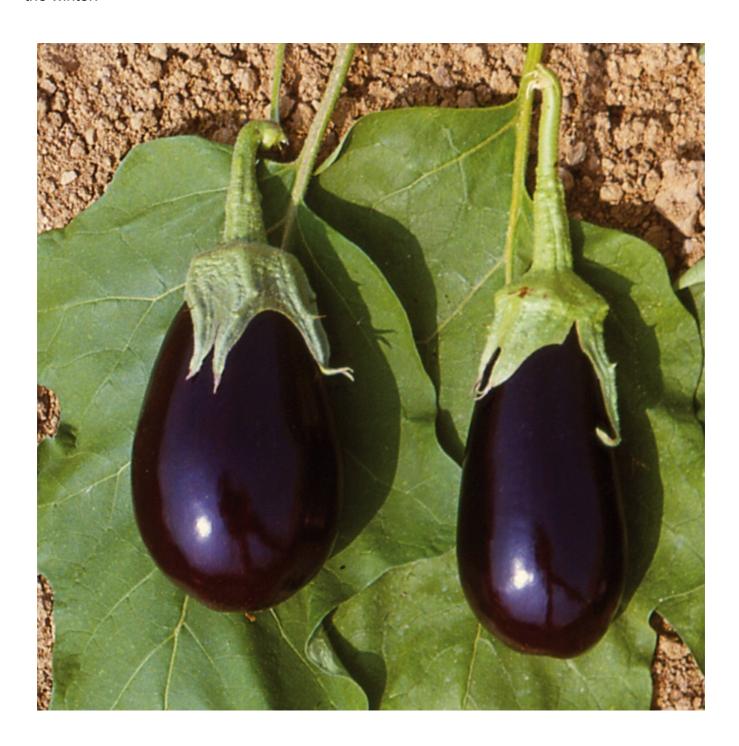

# Aubergine 'Bonica' Grafted

A hardy plant that can withstand various soil diseases. It delivers constant crop throughout the winter.

### **Plant Characteristics**

| Growth Habit | Upright        |
|--------------|----------------|
| Plant Vigor  | Strong         |
| Resistances  | ToMV           |
| Fruit Shape  | Elongated      |
| Fruit Color  | Purple         |
| Fruit Weight | 300 Avg. Grams |