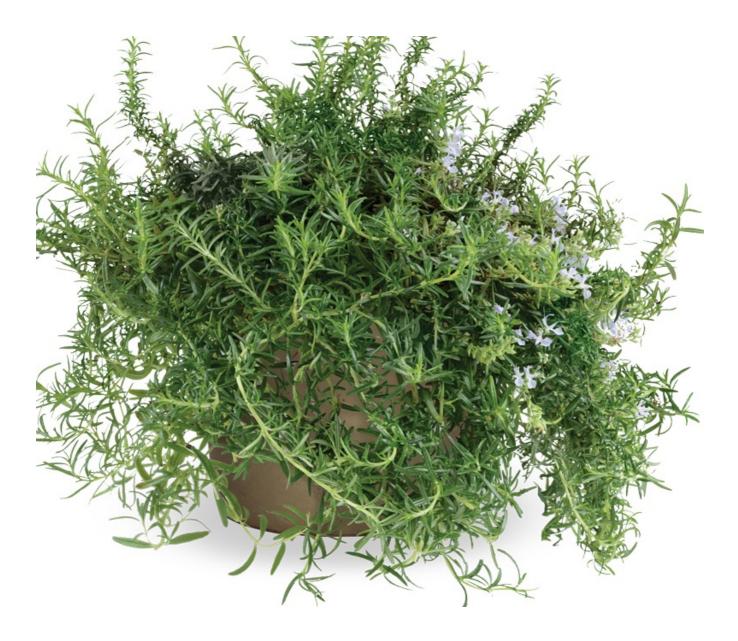

# Rosmarinus Officinalis GrowFlow™'Haifa'

`Haifa` is an aromatic evergreen perennial with trailing growth habit. It has small pale blue flowers and green foliage. It grows up to 10cm (4") high and spreads to 50-60cm (20-24") wide. The plant is native to Europe and North Africa.

#### **Plant Characteristics**

| Growth Habit        | Trailing   |
|---------------------|------------|
| USDA Hardiness Zone | 6          |
| Plant Height        | 30 CM      |
| Flowering Period    | Spring     |
| Flower Color        | Light blue |