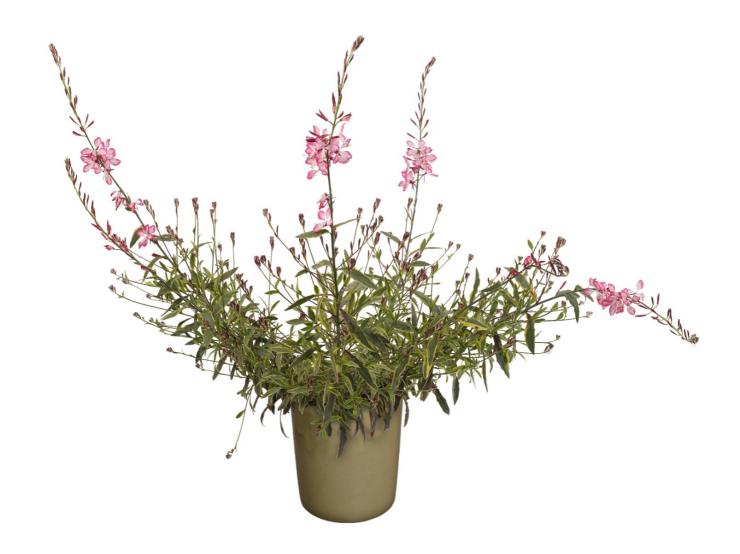

## Gaura 'Freefolk Rosy'

Gaura 'Freefolk Rosy'

## **Plant Characteristics**

| Growth Habit       | Upright                                         |
|--------------------|-------------------------------------------------|
| 1st Year Flowering | Yes                                             |
| Plant Height       | 60 CM                                           |
| Foliage Color      | Variegated green, cream and purple foliage      |
| Flowering Period   | Spring                                          |
| Flower Color       | White flowers margined with a deep pink contour |