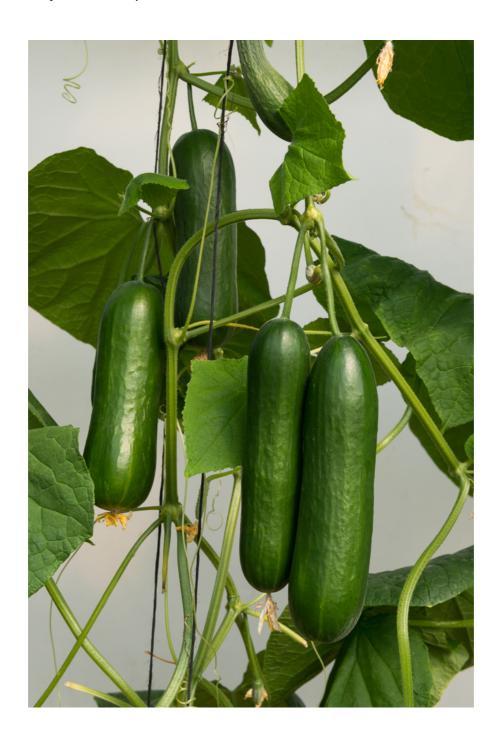

# Cucumber 'Socrates'

A fast growing, robust plant that produces large crops of good quality cucumbers. 'Socrates' is an autumn-winter variety with a unique bitter-free taste.

### **Plant Characteristics**

| Growth Habit | Trellising     |
|--------------|----------------|
| Plant Vigor  | Strong         |
| Fruit Color  | Dark Green     |
| Fruit Weight | 150 Avg. Grams |
| Fruit Length | 15 Avg. Grams  |