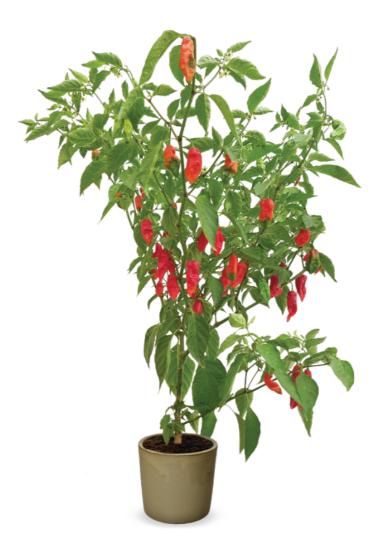

# Capsicum hot 'Morich' (Naga Red)

Capsicum hot 'Morich' (Naga Red) Grafted

Our new biting hot 'Janana' series is perfect for commercial growers and home gardeners alike:

- Sharp flavored
- Vibrant and beautiful
- Help increase yields
- Robust growth and longer fruiting
- Higher resistance to soil disease

### **Plant Characteristics**

| Growth Habit | Trellising |
|--------------|------------|
| Plant Vigor  | Strong     |
| Fruit Color  | Red        |