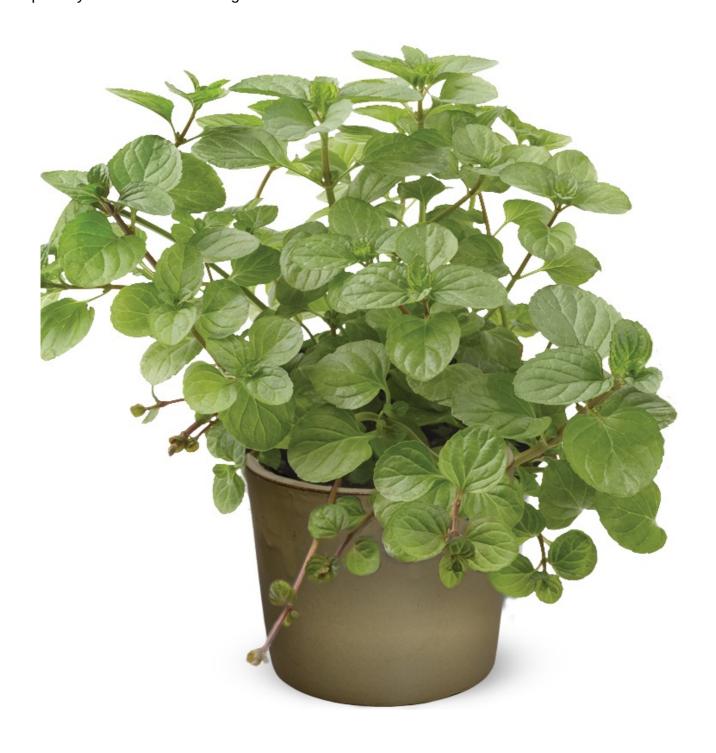

# Mentha f. Citrata 'Orange' Organic

This beautiful red stem, rounded dark-green shiny leaves mentha is great for hot or cold drinks, especially because of the orange-mint flavor.