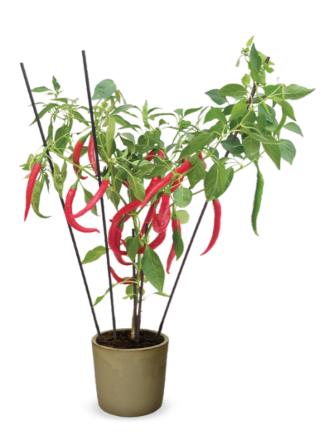

# Capsicum hot 'Fire Flame' (Chili)

Hishtil | Capsicum hot 'Fire Flame' (Chili) Grafted

Our new biting hot 'Janana' series is perfect for commercial growers and home gardeners alike:

- Sharp flavored
- Vibrant and beautiful
- Help increase yields
- Robust growth and longer fruiting
- Higher resistance to soil disease

### **Plant Characteristics**

| Growth Habit | Trellising |
|--------------|------------|
| Plant Vigor  | Strong     |
| Fruit Color  | Red        |

## **Growing Information**

| Planting Time  | March - September |
|----------------|-------------------|
| Plant Spacing  | 25 CM             |
| Watering       | Medium            |
| Light Exposure | Full Sun          |
| Harvest Method | Single            |