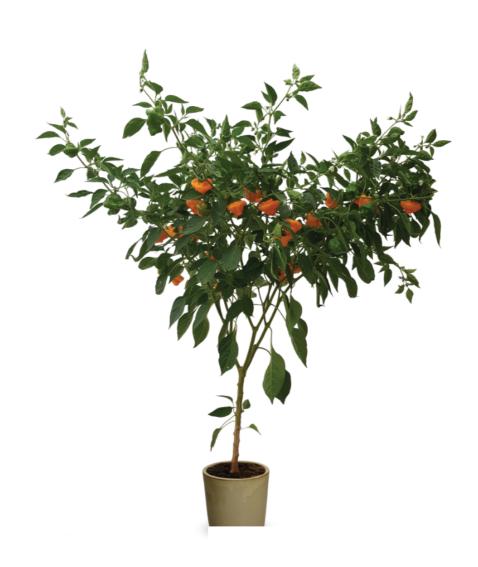

# Capsicum hot 'Jamaican Yellow' (Scotch)

Capsicum hot 'Jamaican Yellow' (Scotch) Grafted

Our new biting hot 'Janana' series is perfect for commercial growers and home gardeners alike:

- Sharp flavored
- Vibrant and beautiful
- Help increase yields
- Robust growth and longer fruiting
- Higher resistance to soil disease

The Scovile Scale (SHU): 200k - 300k

#### **Plant Characteristics**

| Growth Habit | Trellising      |
|--------------|-----------------|
| Plant Vigor  | Strong          |
| Fruit Color  | Yellow - Orange |