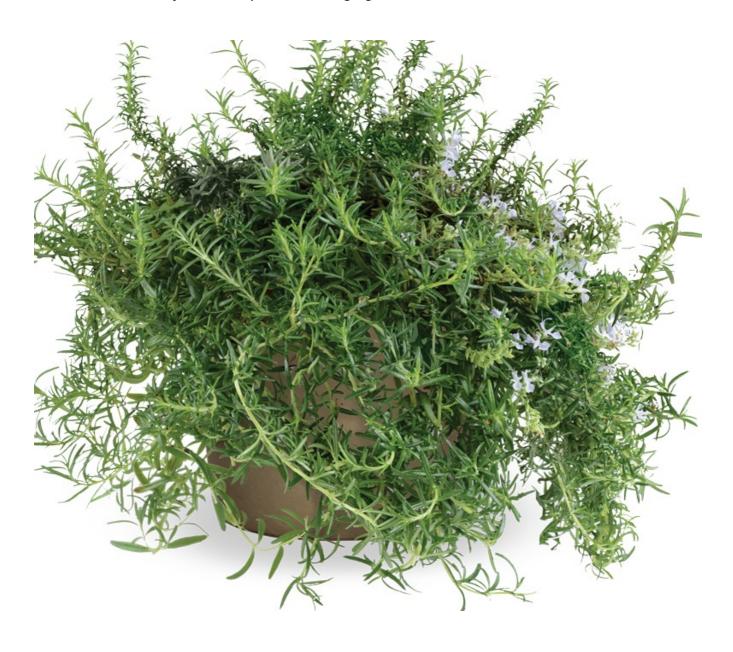

# Rosmarinus Officinalis 'Haifa' GrowFlow™ Organic

`Haifa` is an aromatic evergreen perennial with a trailing growth habit. It has small pale blue flowers and green foliage. It grows up to 10cm (4") high and spreads to 50-60cm (20-24") wide. The plant is native to Europe and North Africa.

#### **Plant Characteristics**

| Growth Habit        | Trailing   |
|---------------------|------------|
| USDA Hardiness Zone | 6          |
| Plant Height        | 30 CM      |
| Flowering Period    | Spring     |
| Flower Color        | Light blue |