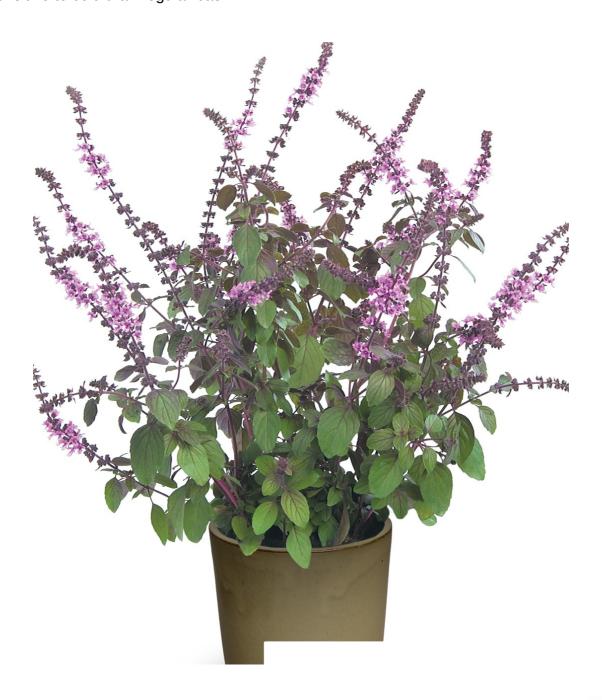

# Ocimum basilicum 'Magic Mountain' TM Organic

`Magic Mountain` is a highly aromatic plant with upright growth habit. It has dark green, somewhat purplish foliage and high stems with dark purple flowers. It grows up to 80cm (36") and spreads to 30cm (12") in diameter. Due to its quick growth rate, it can be used for high stem (standard) culture.

#### **Plant Characteristics**

| Growth Habit        | Upright     |
|---------------------|-------------|
| USDA Hardiness Zone | 9           |
| Plant Height        | 80 CM       |
| Flowering Period    | Summer      |
| Flower Color        | Deen nurnle |