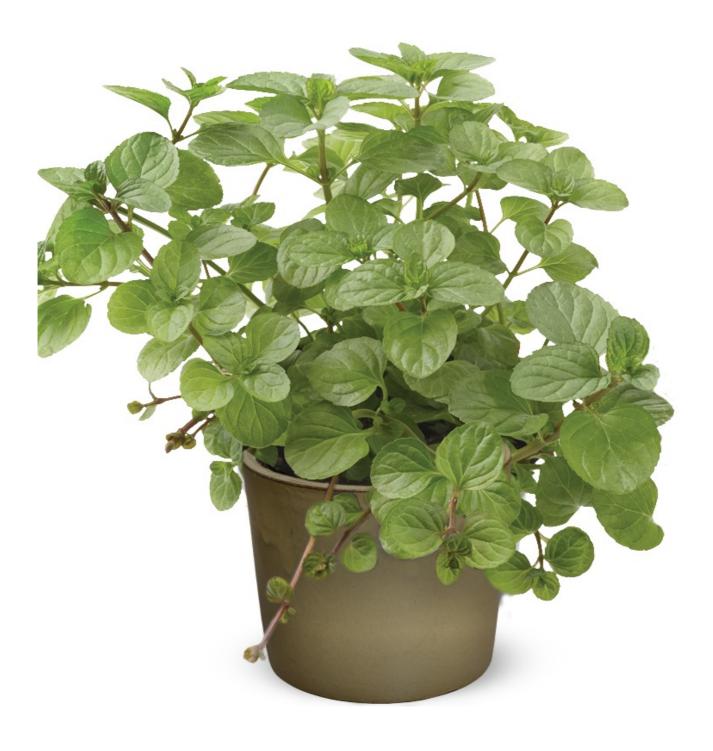

# Menthe X piperita f. Citrata 'Orange' Organic

This beautiful red stem, rounded dark-green shiny leaves mentha is great for hot or cold drinks, especially because of the orange-mint flavor.