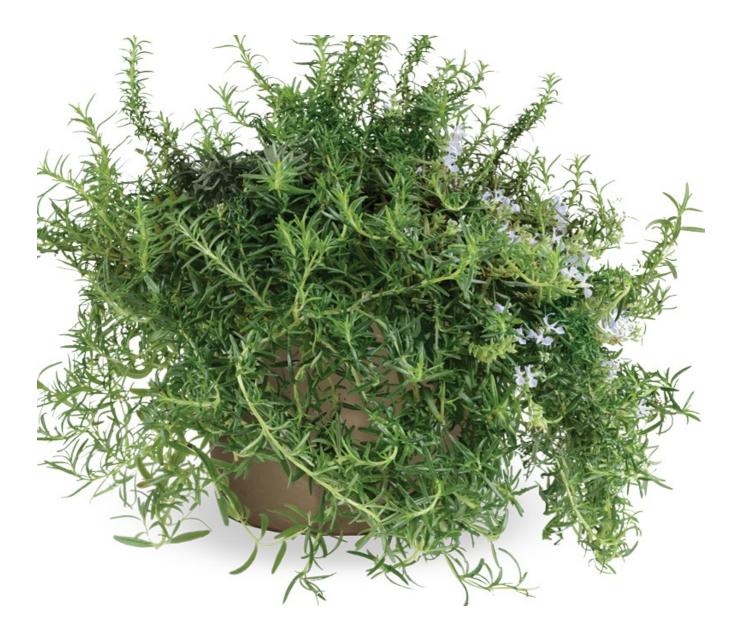

# Rosmarinus officinalis 'GrowFlowTM Haifa' Organic

`Haifa` is an aromatic evergreen perennial with trailing growth habit. It has small pale blue flowers and green foliage. It grows up to 10cm (4") high and spreads to 50-60cm (20-24") wide. The plant is native to Europe and North Africa.