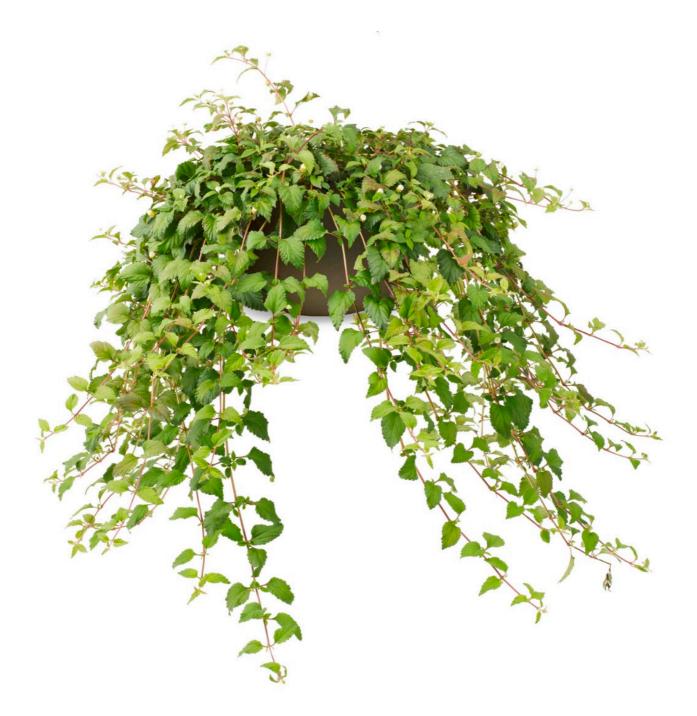

# Lippia Dulcis GrowFlow™ Organic

Native to Central America, Nicaragua and Mexico, Lippia dulcis is well grown in mild and damp climate and under full sun exposure. This 30 cm height grown plant isn`t evergreen, which means, it may lose its 5 cm sized leaves some months during the year. However, during spring time, small beautiful white conical spikes flowers appear. When grown, Lippia (Phyla) dulcis has a shrub-like development. For better performance, fertilize the soil by the end of the winter and water rarely, about once every 2-3 weeks. The pleasant sweetness rising from this special plant`s leaves comes from 4 main ingredients: ascorbic acid, monoterpenes, sesquiterpenes, and hernandulcin. That is a natural sweetener for sugar and its substitutes in foods and beverages. Habit: Trailing

## **Plant Characteristics**

| Growth Habit        | Trailing |
|---------------------|----------|
| USDA Hardiness Zone | 9        |
| Plant Height        | 30 CM    |
| Flowering Period    | Spring   |
| Flower Color        | White    |