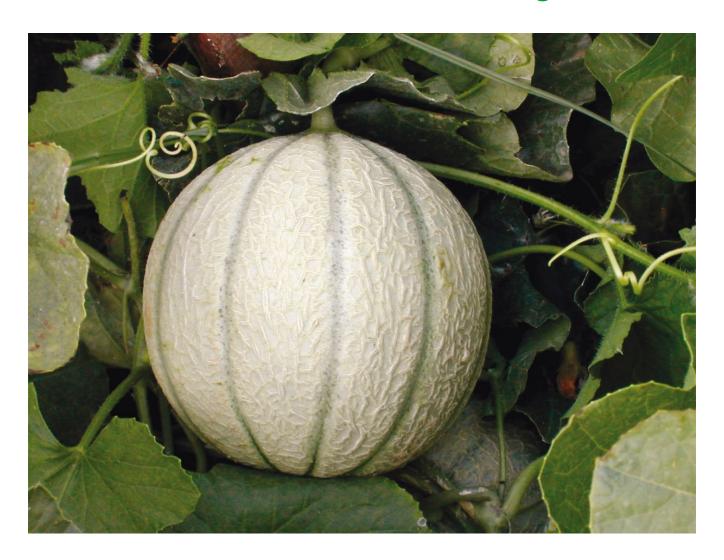

## Melon 'Sivan' Grafted Organic

## **Plant Characteristics**

| Growth Habit | Trailing                      |
|--------------|-------------------------------|
| Plant Vigor  | Strong                        |
| Resistances  | HR: Fom 0,2: MNSV ; IR: EC-Sf |
| Fruit Shape  | Round                         |
| Fruit Color  | Deep orange flesh             |