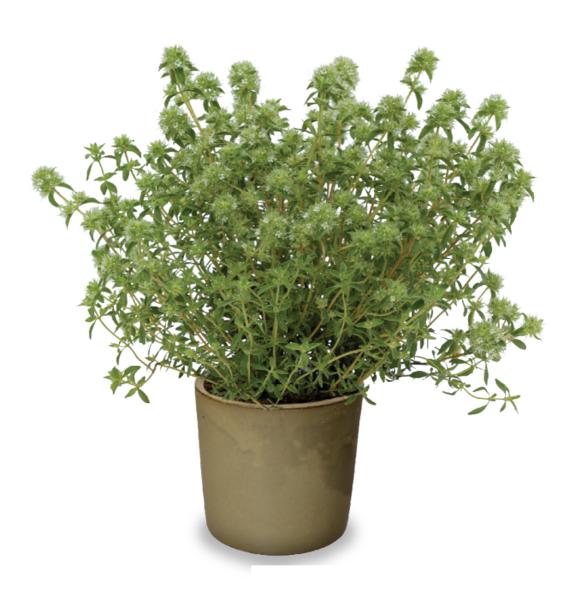

## Thymus mastichina Compact 'PomPom'P

Native to the wild landscapes of Spain and Portugal, this plant boasts broad and distinctive leaves. During the summer, it bursts into elegant white 'Pom Pom' shaped flowers. Thymus mastichina Compact 'PomPom' is part of our coveted Double Marvel™- our versatile series, suitable for both ornamental display and culinary uses. The compact 'PomPom' enjoys immense popularity among a variety of pollinators, such as bees, butterflies, and hoverflies.